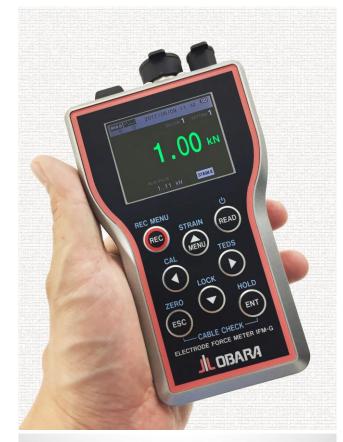

## Electrode Force Meter - IFM-G

## **■** Features

- Pocketable size and convenient to carry around.
- Sensor dimensions are same as these of actual cap tips.
- Sensors are insulated to avoid damages when welding current is accidentally applied during force measurement.
- TEDS 1451.4 compliant (TEDS compatible Load-cell is connected, the unit will automatically self calibrated).
- Complies with CE, RoHS, REACH.